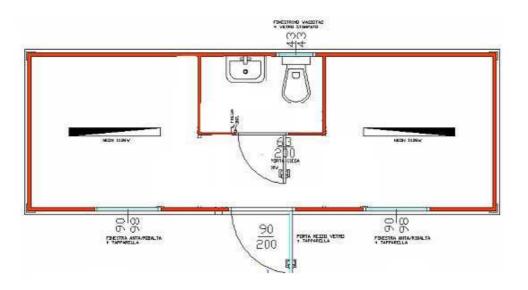

## DIMENSION M 5,90 X 2,30 X 2,23 H NET INSIDE

## ZULIANI Elvio srl - Building Equipments

Via Zorutti, 80 - 33030 Campoformido (UD) Italia **ph.** +39 0432-662448 - **fax.** +39 0432-662449 info@ez-group.it

www.ez-group.it

FIXTURES AND WINDOWS: aluminium, natural white electro varnished, or in PVC, equipped with 4 MM glasses, with base safety bars

Windows, door locks, door handles and dust resistant gummy seals.

- 01 external door cm 90 x 200 (free space), 1/2 with window
- 02 sliding windows cm 90 x 98 (free space) with safety bars
- 01 wasistas window cm 43 x 43 with printed glass

**ELECTRICAL SYSTEM:** complete and well functioning electrical system, provided with visible cables trough the inside walls, according to the regulations in force.

- 02 NEON LAMP 1x36 watt

- 02 socket
- 01 switch

- 01 switch-board equipped with magneto thermal safety device, ground wire

switches - outside watertight box 110 Volt / 60 HERTZ, TOTAL 3 KW POWER

**HIDRAULIC SYSTEM:** complete, provided with visible pipes fixed to the walls.

- 01 sink in ABS with cold water robinet

- 01 Englis ceramic wc