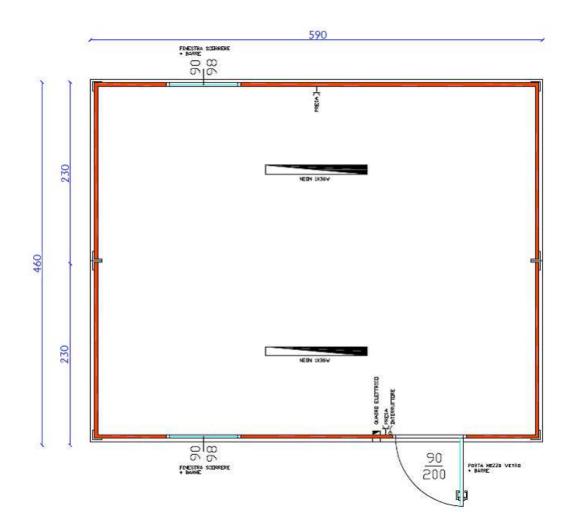

## Prefabricated building cm 590 x 460 x 250 (221 inside height)

Composed from 02 portable cabins model Standard serie 50 cm 590 x 230 x 250 (221 inside height).

## **TECHNICAL DETAILS:**

- \* **STRUCTURE**: it is made up by base and roofing section bars which are connected through angular uprights. It is an all steel with 15/10 thickness, zinc-plated sheets, electro welding, protected coated cycle on sight parts, blue colour RAL 5017 or other available RAL colours upon request. The upper frame, which serves also as gutter, is equipped with lifting hooks and rain water waste openings.
- \* **WALLS**: Sandwich modular panels, self-carrying walls, having pre-varnished white-grey RAL 9002 and fret-plated sheets (thickness5/10) on both sides, insulated inside with self-extinguish expanded foam polyurethane (density 40 kg/cm). The whole **thickness is 50 mm.** The panels are supported by strong profiles, of a proportionate thickness, serving as an upper and lower crowning frame, connected through male-female joints, which are properly and hermetically sealed, in order to be waterproof. The sheet of the panels is zinc-plated and fire-varnished. Panel thermal transmission coefficient U=0,44 (W/mqK).
- \*ROOF: horizontal ceiling, whose panels have got the same features of those used for the floor. Fret sheet upper wall: flat thickness 30 mm., fret thickness 70 mm. The roof is walking area, load capacity is about 120 kg./sq.m
- \*FLOOR: linoleum floor fixed with a special glue to a chipboard panel (thickness 18 mm), which is then fixed to a frame. The frame is made up of a zinc-plated tubular, electro- welded. The complete floor is properly lifted from the ground with two sleepers. The sleepers strengthen the whole body of the structure, permit a good ventilation to the rear part of the portable cabin. Load capacity kg 200/ sqm.
- \* **WINDOWS AND DOORS:** aluminium, natural white electro varnished or PVC. Windows and door locks, glass 4 mm, door handles and dust resistant gummy seals. Fixtures are described as follows:
- 01 external window door (cm 90x200) with security bars.
- 02 sliding windows (cm 90x98) + security bars.
- \*ELETTRICAL SYSTEM: complete and well functioning electrical system, provided in cable gutter trough the inside walls, according to the regulations in force:
- 02 neon lamps 1x36W,
- 02double sockets
- 01 switch,
- 01 ground wire switches outside watertight box, suitable for the web connection device switch-board equipped with magneto thermal safety device.