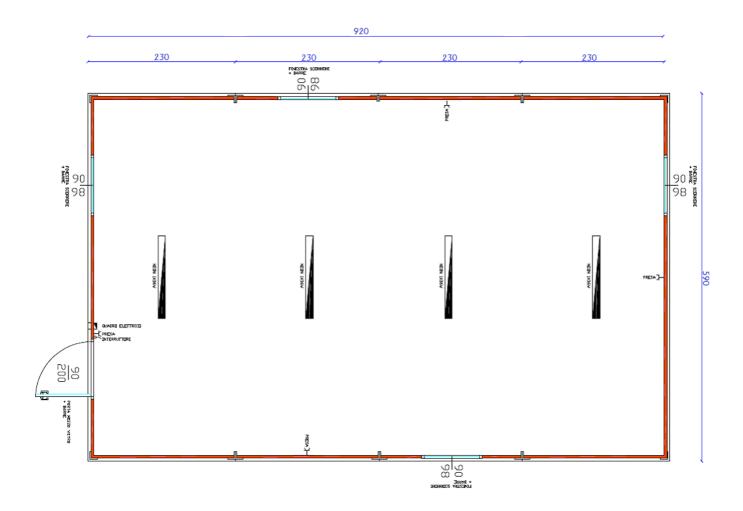

## Prefabricated building cm 590 x 920 x 250 (221 inside height)

Composed from 04 portable cabins model Standard serie 50 cm 590 x 920 x 250 (221 inside height).

Via Zorutti, 80 - 33030 Campoformido (UD) Italia **ph.** +39 0432-662448 - **fax.** +39 0432-662449 info@ez-group.it

## **TECHNICAL DETAILS:**

- \* **STRUCTURE**: it is made up by base and roofing section bars which are connected through angular uprights. It is an all steel with 15/10 thickness, zinc-plated sheets, electro welding, protected coated cycle on sight parts, blue colour RAL 5017 or other available RAL colours upon request. The upper frame, which serves also as gutter, is equipped with lifting hooks and rain water waste openings.
- \* **WALLS**: Sandwich modular panels, self-carrying walls, having pre-varnished white-grey RAL 9002 and fret-plated sheets (thickness5/10) on both sides, insulated inside with self-extinguish expanded foam polyurethane (density 40 kg/cm). The whole **thickness is 50 mm.** The panels are supported by strong profiles, of a proportionate thickness, serving as an upper and lower crowning frame, connected through male-female joints, which are properly and hermetically sealed, in order to be waterproof. The sheet of the panels is zinc-plated and fire-varnished. Panel thermal transmission coefficient U=0,44 (W/mgK).
- \*ROOF: horizontal ceiling, whose panels have got the same features of those used for the floor. Fret sheet upper wall: flat thickness 30 mm., fret thickness 70 mm. The roof is walking area, load capacity is about 120 kg./sq.m
- \*FLOOR: linoleum floor fixed with a special glue to a chipboard panel (thickness 18 mm), which is then fixed to a frame. The frame is made up of a zinc-plated tubular, electro- welded. The complete floor is properly lifted from the ground with two sleepers. The sleepers strengthen the whole body of the structure, permit a good ventilation to the rear part of the portable cabin. Load capacity kg 200/ sqm.
- \* **WINDOWS AND DOORS:** aluminium, natural white electro varnished or PVC. Windows and door locks, glass 4 mm, door handles and dust resistant gummy seals. Fixtures are described as follows:
- 01 external window door (cm 90x200) with security bars.
- 04 sliding windows (cm 90x98) + security bars.
- \*ELETTRICAL SYSTEM: complete and well functioning electrical system, provided in cable gutter trough the inside walls, according to the regulations in force:
- 04 neon lamps 1x36W,
- 04 double sockets
- 01 switch.
- 01 ground wire switches outside watertight box, suitable for the web connection device switch-board equipped with magneto thermal safety device.