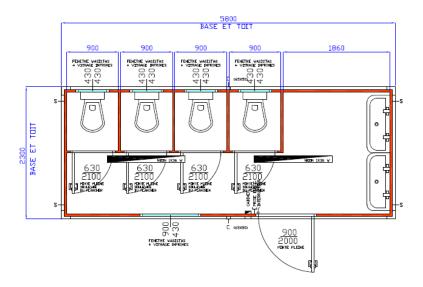

# SANITARY PORTABLE CABIN FEMALE DIMENSIONS ML 5,90 X 2,30 X 2,50H (2,23 H INTERNAL)

**FIXTURES AND WINDOWS:** aluminium, natural white electro varnished, or in PVC, **equipped with 4 MM** glasses, door locks, door handles and dust resistant gummy seals.

- 01 external door cm 90 x 200 (free space), 4mm glass upper part, lower blind part.
- 04 internal blind doors cm 63 x 200 (free space).
- 04 tilt opening windows cm 43 x 43 (free space) 4 mm printed glass.
- 01 tilt opening window cm 90 x 43 (free space), 4 mm printed glass.

**HYDRAULIC SYSTEM:** complete and well functioning, provided with visible cables trough the inside walls, according to the regulations in force.

- 04 Ceramic WC
- 02 ABS washbasins with 2 taps