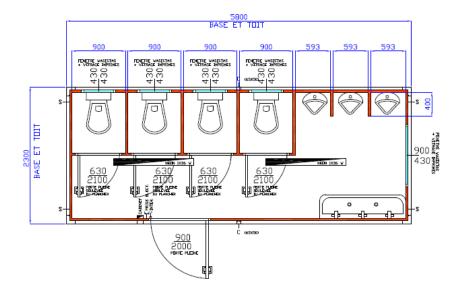

# SANITARY PORTABLE CABIN MALE DIMENSIONS ML 5,90 X 2,30 X 2,50H (2,23 H INTERNAL)

**FIXTURES AND WINDOWS:** aluminium, natural white electro varnished, or in PVC, **equipped with 4 MM** glasses, door locks, door handles and dust resistant gummy seals.

- 01 external door cm 90 x 200 (free space), 4mm glass upper part, lower blind part.
- 04 internal blind doors cm 63 x 200 (free space).
- 04 tilt opening windows cm  $43 \times 43$  (free space), 4 mm printed glass.
- 01 tilt opening window cm 90 x 43 (free space), 4 mm printed glass.

- 04 Ceramic WC
- 03 Ceramic urinals
- 01 ABS washbasin with 3 taps