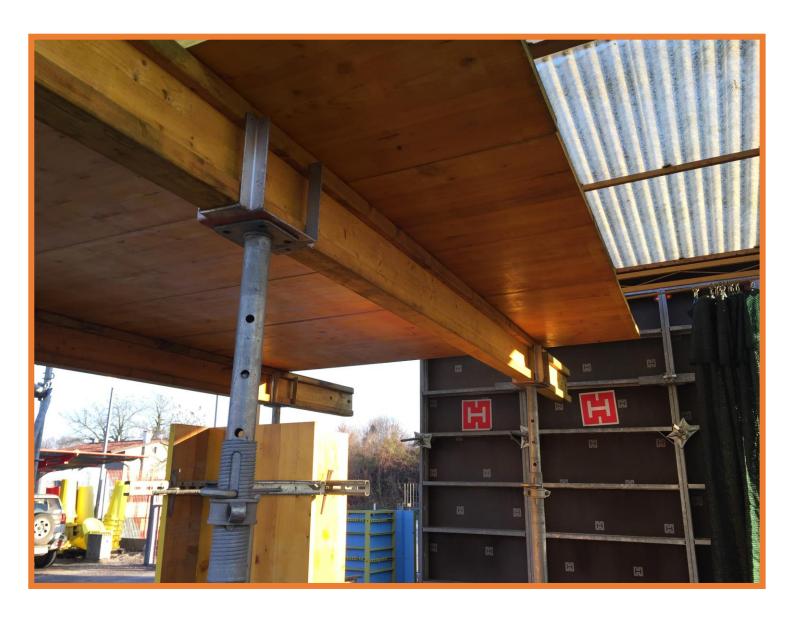

Via Zorutti, 80 - 33030 Campoformido (UD) Italia **ph.** +39 0432-662448 - **fax.** +39 0432-662449 info@ez-group.it

www.ez-group.it

## **SLAB SHORING SYSTEM**





## **ZULIANI Elvio srl - Building Equipments**

Via Zorutti, 80 - 33030 Campoformido (UD) Italia **ph.** +39 0432-662448 - **fax.** +39 0432-662449 info@ez-group.it

www.ez-group.it



A) In secondo luogo posizionare la travi ripartitrici a 50 cm d'interasse l'una dall'altra.

Desizionare i pappelli in lagra a i puntolli intermedi











Via Zorutti, 80 - 33030 Campoformido (UD) Italia **ph.** +39 0432-662448 - **fax.** +39 0432-662449 info@ez-group.it

www.ez-group.it