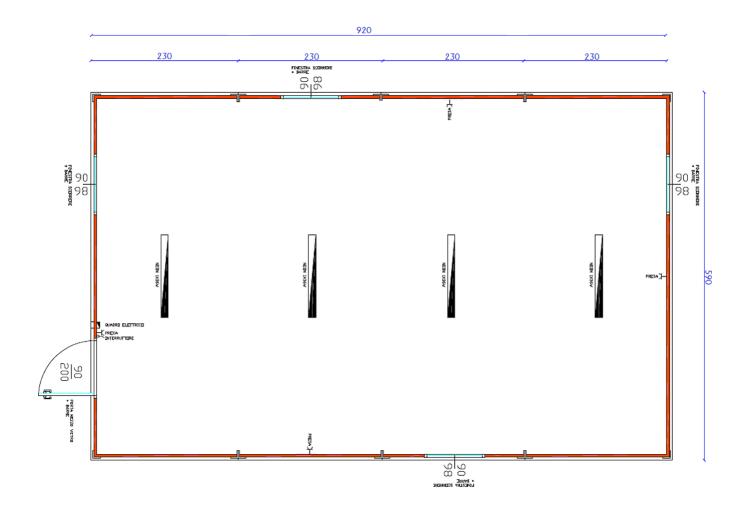

## Prefabricated building cm 590 x 920 x 250 (221 inside height)

Composed from 04 portable cabins model Standard serie 50 cm 590 x 920 x 250 (221 inside height).

## **TECHNICAL DETAILS:**

- \* **STRUCTURE**: it is made up by base and roofing section bars which are connected through angular uprights. It is an all steel with 15/10 thickness, zinc-plated sheets, electro welding, protected coated cycle on sight parts, blue colour RAL 5017 or other available RAL colours upon request. The upper frame, which serves also as gutter, is equipped with lifting hooks and rain water waste openings.
- \* **WALLS**: Sandwich modular panels, self-carrying walls, having pre-varnished white-grey RAL 9002 and fret-plated sheets (thickness5/10) on both sides, insulated inside with self-extinguish expanded foam polyurethane (density 40 kg/cm). The whole **thickness is 50 mm.** The panels are supported by strong profiles, of a proportionate thickness, serving as an upper and lower crowning frame, connected through male-female joints, which are properly and hermetically sealed, in order to be waterproof. The sheet of the panels is zinc-plated and fire-varnished. Panel thermal transmission coefficient U=0,44 (W/mgK).
- \***ROOF**: horizontal ceiling, whose panels have got the same features of those used for the floor. Fret sheet upper wall: flat thickness 30 mm., fret thickness 70 mm. The roof is walking area, load capacity is about 120 kg./sq.m
- \*FLOOR: linoleum floor fixed with a special glue to a chipboard panel (thickness 18 mm), which is then fixed to a frame. The frame is made up of a zinc-plated tubular, electro- welded. The complete floor is properly lifted from the ground with two sleepers. The sleepers strengthen the whole body of the structure, permit a good ventilation to the rear part of the portable cabin. Load capacity kg 200/ sqm.
- \* **WINDOWS AND DOORS:** aluminium, natural white electro varnished or PVC. Windows and door locks, glass 4 mm, door handles and dust resistant gummy seals. Fixtures are described as follows:
- 01 external window door (cm 90x200) with security bars.
- 04 sliding windows (cm 90x98) + security bars.
- \*ELETTRICAL SYSTEM: complete and well functioning electrical system, provided in cable gutter trough the inside walls, according to the regulations in force:
- 04 neon lamps 1x36W,
- 04 double sockets
- 01 switch.
- 01 ground wire switches outside watertight box, suitable for the web connection device switch-board equipped with magneto thermal safety device.