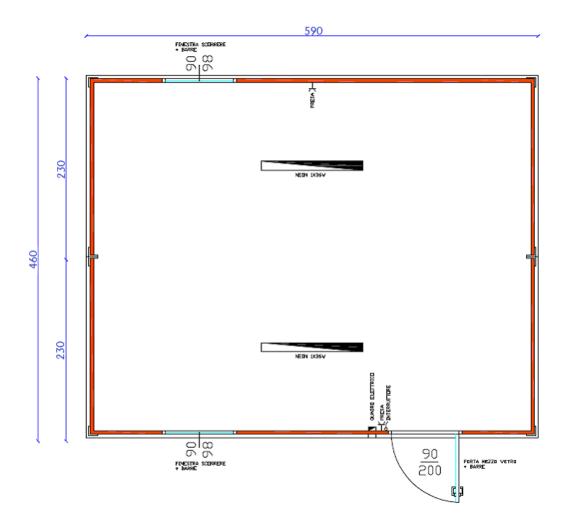

## Prefabricated building cm 590 x 460 x 250 (221 inside height)

Composed from 02 portable cabins model Standard serie 50 cm 590 x 230 x 250 (221 inside height).

## **TECHNICAL DETAILS:**

- \* **STRUCTURE**: it is made up by base and roofing section bars which are connected through angular uprights. It is an all steel with 15/10 thickness, zinc-plated sheets, electro welding, protected coated cycle on sight parts, blue colour RAL 5017 or other available RAL colours upon request. The upper frame, which serves also as gutter, is equipped with lifting hooks and rain water waste openings.
- \* WALLS: Sandwich modular panels, self-carrying walls, having pre-varnished white-grey RAL 9002 and fret-plated sheets (thickness5/10) on both sides, insulated inside with self-extinguish expanded foam polyurethane (density 40 kg/cm). The whole **thickness is 50 mm.** The panels are supported by strong profiles, of a proportionate thickness, serving as an upper and lower crowning frame, connected through male-female joints, which are properly and hermetically sealed, in order to be waterproof. The sheet of the panels is zinc-plated and fire-varnished. Panel thermal transmission coefficient U=0,44 (W/mqK).
- \***ROOF**: horizontal ceiling, whose panels have got the same features of those used for the floor. Fret sheet upper wall: flat thickness 30 mm., fret thickness 70 mm. The roof is walking area, load capacity is about 120 kg./sq.m
- \*FLOOR: linoleum floor fixed with a special glue to a chipboard panel (thickness 18 mm), which is then fixed to a frame. The frame is made up of a zinc-plated tubular, electro- welded. The complete floor is properly lifted from the ground with two sleepers. The sleepers strengthen the whole body of the structure, permit a good ventilation to the rear part of the portable cabin. Load capacity kg 200/ sqm.
- \* **WINDOWS AND DOORS:** aluminium, natural white electro varnished or PVC. Windows and door locks, glass 4 mm, door handles and dust resistant gummy seals. Fixtures are described as follows:
- 01 external window door (cm 90x200) with security bars.
- 02 sliding windows (cm 90x98) + security bars.
- \*ELETTRICAL SYSTEM: complete and well functioning electrical system, provided in cable gutter trough the inside walls, according to the regulations in force:
- 02 neon lamps 1x36W,
- 02double sockets
- 01 switch,
- 01 ground wire switches outside watertight box, suitable for the web connection device switch-board equipped with magneto thermal safety device.